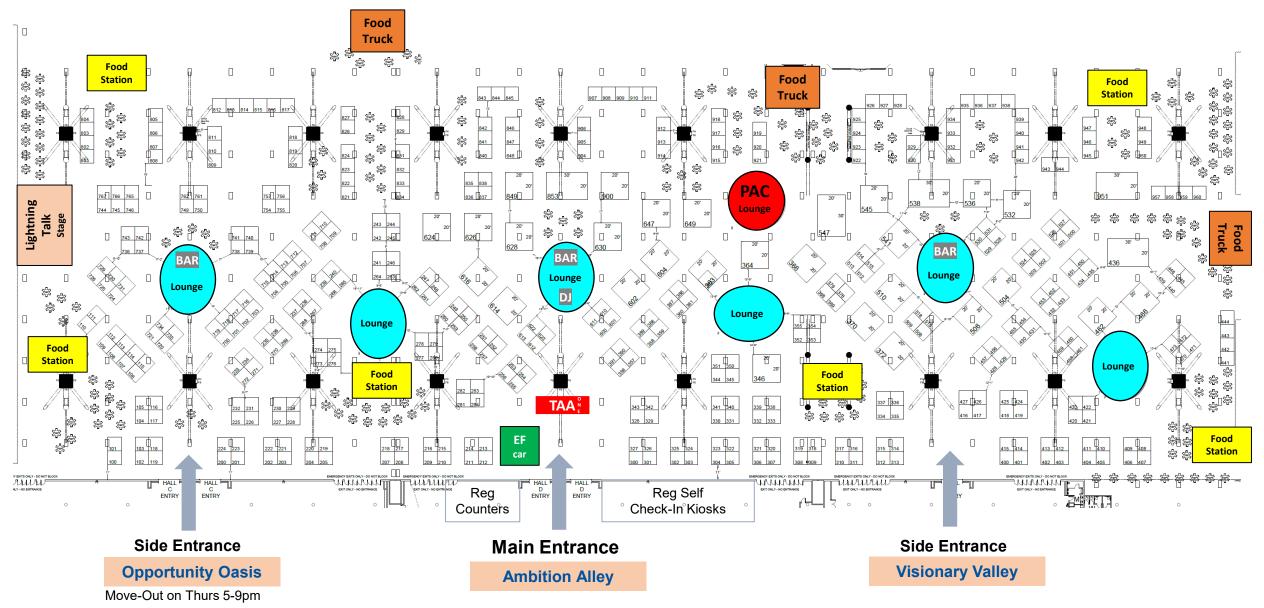

## 2025 TAA Expo Marketplace

## Kickoff Block Party – Weds in Expo Hall

Be the life of the party at the grand opening of the TAA Expo Marketplace with the Kickoff Block Party!

This high-energy happy hour is where the action begins—an epic blend of festival vibes, delicious food, and refreshing drinks, all set to the beats of a live DJ.

## Planet Pop – Thursday's Galactic Party

Embark on a cosmic journey where the rhythms of the 90s and early 2000s collide with an interstellar celebration.

Dress in your finest spaceinspired attire and prepare to be transported to a world where the beats are out of this world!

# Positive Changes All Around

- Daily Keynote Presentations (Weds-Fri) from Thought Leaders
- Elevated Main Stage production & session content
- Executive Leadership mini-event (Weds)
- Meetups, Roundtables, Collab Sessions
- New Mobile App
- Trucker Hat Bar in Expo
- Sneaker Day (Thurs)
- Food Trucks & Stations throughout Expo
- Fun New Activations & Lounges